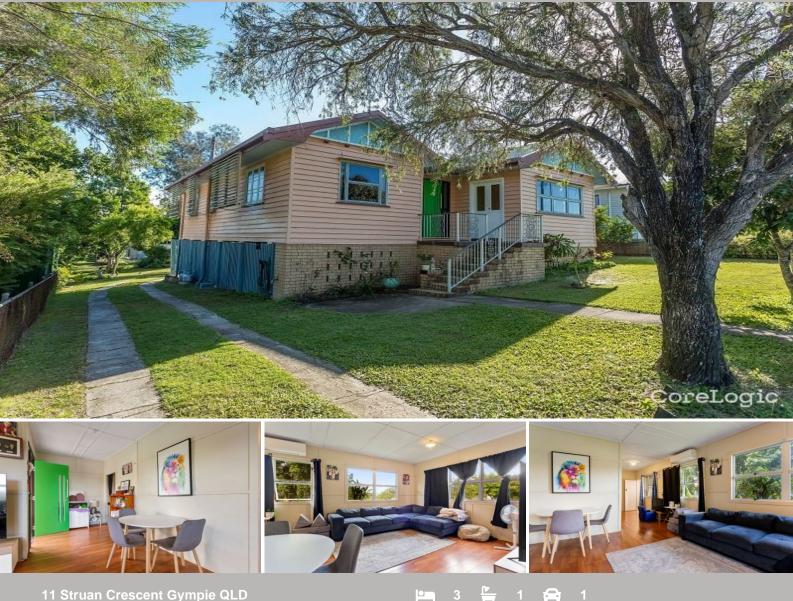

11 Struan Crescent Gympie QLD

## Offers Over \$485,000!

Step into a world of vintage charm and modern convenience with this timeless gem in Gympie, QLD 4570. Built in 1950, this property exudes character and history while offering all the comforts of contemporary living. Located just an hour from Rainbow Beach and 50 minutes from Noosa, it's a perfect retreat that combines the draw of the past with easy of today.

Set on an expansive 807sqm block, this high-set residence showcases the enduring craftsmanship of its era. The interior features timber floors that speak of enduring quality, complemented by a renovated bathroom that seamlessly blends classic style with modern amenities.

This home boasts three bedrooms, with the option to utilize a fourth room as a media space or additional bedroom as needed. A separate toilet adds convenience, while storage beneath the house provides ample room for storing essentials and outdoor equipment.